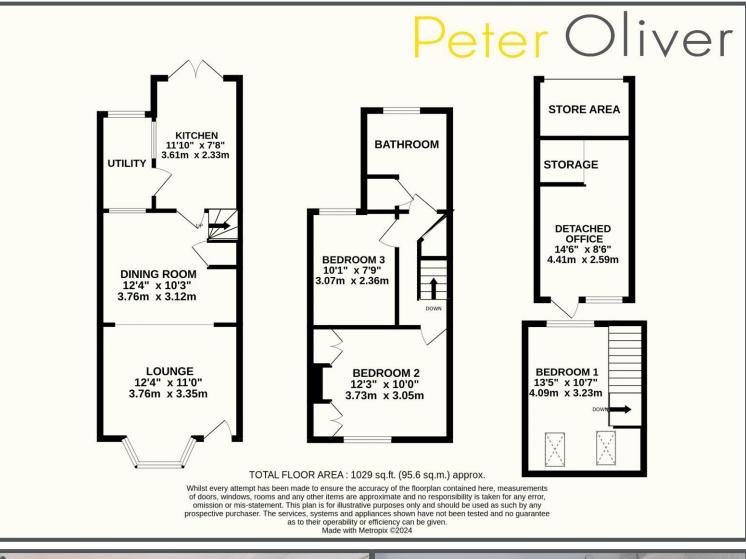

## Framfield Road, Uckfield, TN22 5AU

Extended Family Home 3 Good Size Bedrooms Superbly Presented Feature Rear Garden Detached Office with A/C Off Road Parking

£365,000

## Framfield Road, Uckfield, TN22 5AU

You can't judge a book by its cover! It would be easy to assume that this [super-looking] house is like any other on this popular road - but you'd be wrong. This splendid home is not only a well presented, well thought out family home, it has also benefitted from an excellent extension into the loft and the clever conversion of the garage into an ideal workspace. We are delighted to present this stunning 3 bedroom terraced character home, located within walking distance to Uckfield high street and train station servicing London. The accommodation is comprised of an open plan lounge/diner with a feature wood burner and a modern fitted kitchen, with utility room to the side. Stairs rise to the first floor where a beautiful modern bathroom can be found along with two double bedrooms. The loft has been converted officially to make a third double bedroom which has lovely sky lite windows. Outside the property benefits from a long rear garden that is mostly laid to lawn which has an assortment of plants and shrubs. To the far end there is an excellent air-conditioned office space which is the garage conversion, and this would now make a superb work from home office. The front section of garage has been retained and is useful for storage and there is also an off road parking space for one car and a Pod Point electric vehicle charger.