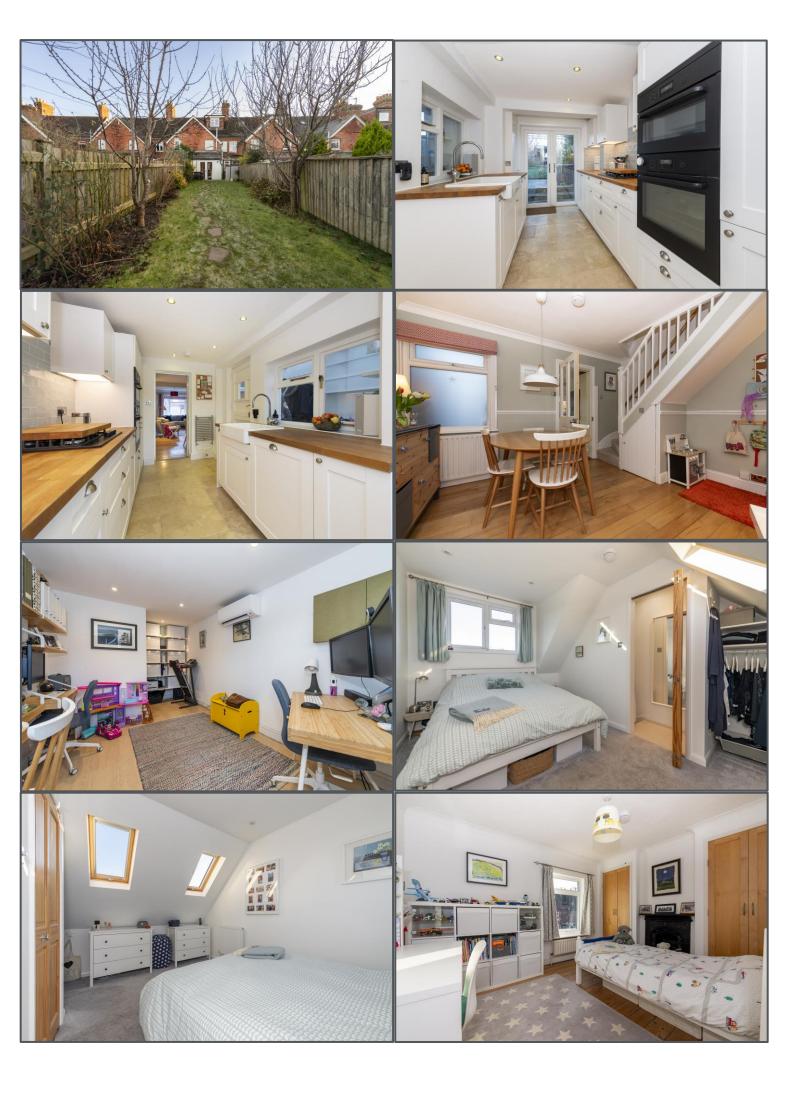

## Framfield Road, Uckfield, TN22 5AU

You can't judge a book by its cover! It would be easy to assume that this [super-looking] house is like any other on this popular road - but you'd be wrong. This splendid home is not only a well presented, well thought out family home, it has also benefitted from an excellent extension into the loft and the clever conversion of the garage into an ideal workspace. We are delighted to present this stunning 3 bedroom terraced character home, located within walking distance to Uckfield high street and train station servicing London. The accommodation is comprised of an open plan lounge/diner with a feature wood burner and a modern fitted kitchen, with utility room to the side. Stairs rise to the first floor where a beautiful modern bathroom can be found along with two double bedrooms. The loft has been converted officially to make a third double bedroom which has lovely sky lite windows. Outside the property benefits from a long rear garden that is mostly laid to lawn which has an assortment of plants and shrubs. To the far end there is an excellent air-conditioned office space which is the garage conversion, and this would now make a superb work from home office. The front section of garage has been retained and is useful for storage and there is also an off road parking space for one car and a Pod Point electric vehicle charger.